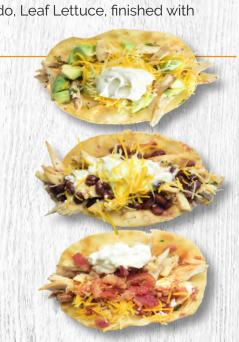

# Step up to the Chicken Taco Bar

Start with Gluten-Free, Soft, Corn Tortillas. Guests can fill them with any / all of the following:

Roasted Chicken / Avocado Chunks
Jack-Cheddar, Shredded Cheese Blend
Chopped Smokehouse Bacon
Fresh Cilantro / Black Beans / Sour Cream
House-Made Ranchero Sauce

Serves

\$100 8-10 \$150 13-15 \$200 18-20