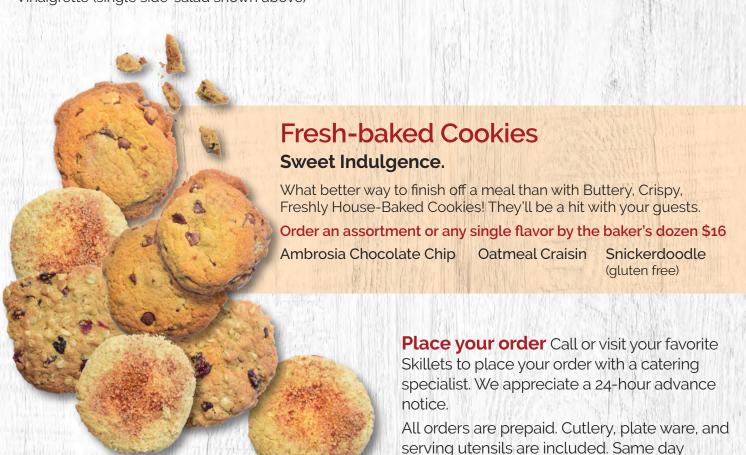

## **Garden-fresh Salads!**

\$40 per order -Each order serves 10 adult side-salads. Add Roasted Chicken to any order \$10

#### House Salad

Spring Field Greens, Cucumber, Grapes, Scallion, Apples, Dried Cranberries, Pecans, Goat Cheese Crumbles, served with House-made Strawberry Vinaigrette

#### Power Salad

Crisp, Sliced Apples, Sliced Avocado, Black Beans, Chickpeas, Diced Tomato, House-Roasted Sliced Almonds, Chia, Dried Cranberries, Red Onion, Spinach, Spring Greens, served with a side of House-Made Strawberry Vinaigrette (single side-salad shown above)