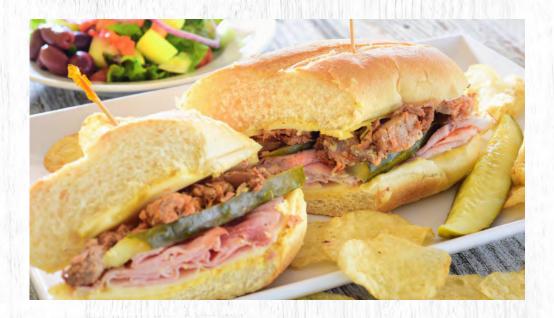

# Sandwich & Wrap Baskets

An assortment of our best sandwiches and wraps - comes with Kettle Chips and Pickles

Small\$85(16 halves plus 10 bags of chips)Serves 8-10Medium\$130(24 halves plus 15 bags of chips)Serves 13-15Large\$170(32 halves plus 20 bags of chips)Serves 18-20

**Sandwich & Wrap Box Lunches** \$10 each - *Minimum order 5* With Kettle Chips, Pickle, Cookie, and Fresh Fruit - *Select from below:* 

#### **Sandwiches**

#### Ham & Provolone

Dry-Cured Ham on Cracked Wheat with Lettuce, Tomato, Provolone, Honey Mustard, and Mayo

#### Classic Reuben

Premium, Deli Corned Beef on Seeded Rye with Sauerkraut, and Thousand Island Dressing

#### **Cuban Sunrise**

Dry-Cured Ham and Roast Pork on a Hoagie with Swiss Cheese, Honey Mustard, and Dill Pickle Julienne