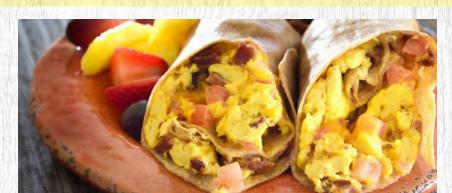

# Burrito Boxes \$10 Per Box / 5 box minimum

Served with Skillets Potatoes, Grits, or Fresh Fruit. Select a Flour or Wheat Tortilla (per box) and have filled with your choice of:

Eggs scrambled with Smokehouse Bacon, Tomato, and Cheddar / Jack / Parmesan Cheese Blend

Eggs scrambled with Avocado, Salsa, and Pepper Jack Cheese

Egg whites scrambled with Spinach, Peppers, and Parmesan